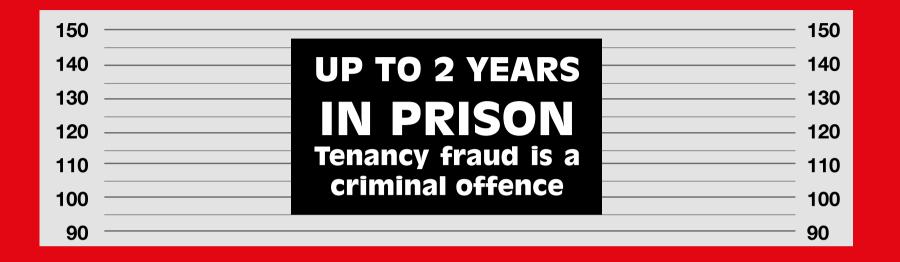

## TREAT YOUR HOME LIKE A BNB AND FACE 2 YEARS REPORT IT:

Subletting of social housing can lead to a criminal conviction and the loss of your home.

If you believe social housing is being sublet in your area, report it here:

## TREAT YOUR HOME LIKE REPORT IT! A BNB AND FACE 2 YEARS REPORT IT!

Subletting of social housing can lead to a criminal conviction and the loss of your home.

If you believe social housing is being sublet in your area, report it here:

## TREAT YOUR HOME LIKE A BNB AND FACE 2 YEARS IN HOME LIKE A BNB AND FACE

DON'T IGNORE IT, REPORT IT

# TREAT YOUR HOME LIKE A BNB AND FACE 2 YEARS IN HOME LIKE A BNB AND FACE