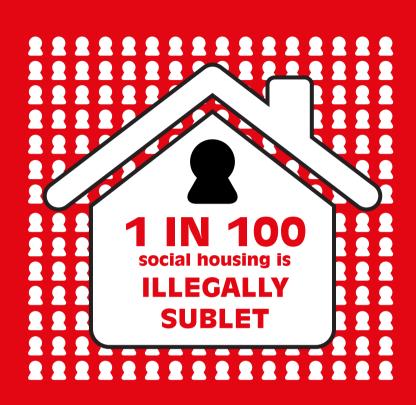

### OVER 1 MILLION FAMILIES

Are on the waiting list for social housing.

Are you one of them?

Having difficulty getting on the property ladder? 50,000 homes may be unlawfully sublet in the UK.