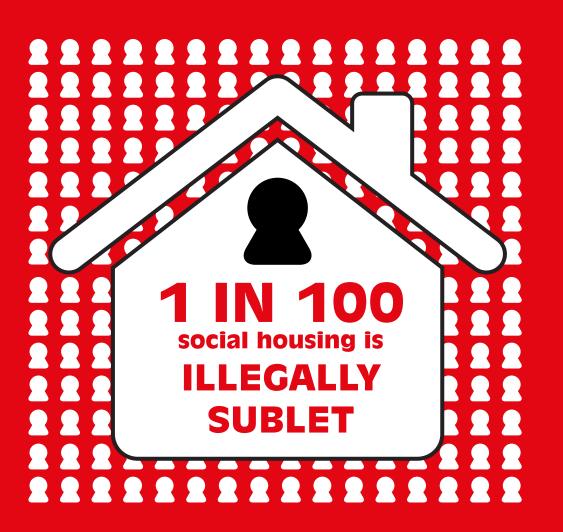

### TENANCY FRAUD DON'T IGNORE IT, REPORT IT

50,000
UNLAWFULLY SUBLET

Having difficulty getting on the property ladder?

50,000 homes may be unlawfully sublet in the UK.